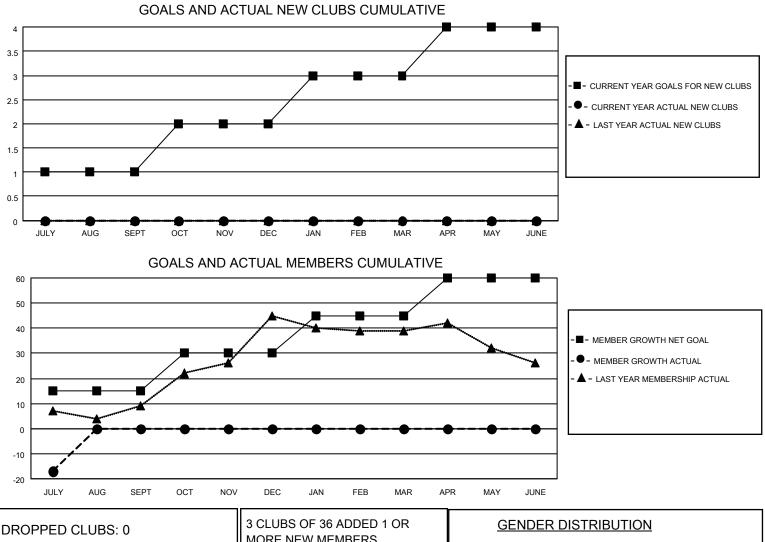

## LOCATION COLORADO

**District 6 NE** 

Results as of: 7/31/2023

| Clubs                 |               |           |               | Members               |                        |                         |                                                    |
|-----------------------|---------------|-----------|---------------|-----------------------|------------------------|-------------------------|----------------------------------------------------|
| RESULTS FOR 2023-2024 |               |           |               | RESULTS FOR 2023-2024 |                        |                         |                                                    |
| QUARTER               | NEW CLUB GOAL | NEW CLUBS | DROPPED CLUBS | QUARTER               | BER GROWTH NET<br>GOAL | MEMBER GROWTH<br>ACTUAL | DROPPED<br>MEMBERS ACTUAL<br>(including transfers) |
| JULY/AUG/SEPT         | 1             | 0         | 0             | JULY/AUG/SEPT         | 15                     | 5                       | 21                                                 |
| OCT/NOV/DEC           | 1             | 0         | 0             | OCT/NOV/DEC           | 15                     | 0                       | 0                                                  |
| JAN/FEB/MAR           | 1             | 0         | 0             | JAN/FEB/MAR           | 15                     | 0                       | 0                                                  |
| APR/MAY/JUNE          | 1             | 0         | 0             | APR/MAY/JUNE          | 15                     | 0                       | 0                                                  |

| DROPPED CLUBS: 0 |    | MORE NEW MEMBERS          | <u>GENDER DISTRIBUTION</u> |              |
|------------------|----|---------------------------|----------------------------|--------------|
|                  |    |                           | MALE                       | 507 (59.37%) |
|                  |    |                           | FEMALE                     | 347 (40.63%) |
| DROPPED MEMBERS  |    |                           | NON BINARY                 | 0 (0.00%)    |
|                  | 0  |                           | PREFER NOT TO ANSWER       | 0 (0.00%)    |
| DECEASED         | 0  |                           |                            |              |
| CLUB CANCELLED   | 0  | CLICK HERE FOR CUMULATIVE | TOTAL FAMILY UNIT MEMBERS  | s 209        |
| OTHER            | 21 | MEMBERSHIP DATA           |                            |              |
| TOTAL            | 21 |                           | FAMILY MEMBERS PAYING HA   | LF DUES 114  |
|                  |    |                           |                            |              |
|                  |    |                           |                            |              |